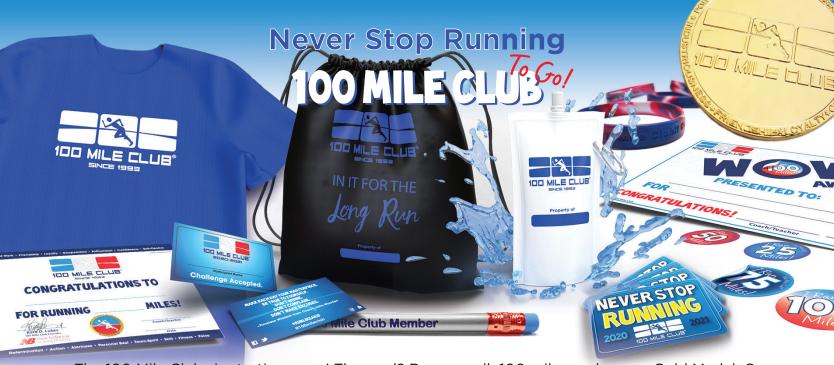

The 100 Mile Clube is starting soon! The goal? Run or walk 100 miles and earn a Gold Medal. Our signature incentives celebrate MILEstones reached by your child on their 100 mile journey. This year, we have TWO exciting ways your child can celebrate their miles!

Our original, Elite package has established 100 Mile Club as the elite school-based health and exercise program for the last 28 years. It includes:

- 100 Mile Club 2020-2021 Annual Sticker
- Challenge Accepted ID card
- MILEstone T-shirt (earned at 25 miles)
- MILEstone Pencil (earned at 50 miles)
- MILEstone Wristband (earned at 75 miles)
- Final Year-End Certificate
- Gold Medal and Lanyard (earned at 100 miles)

## ultra-elite

The **Ultra-Elite** package is the ultimate way to motivate students and delivers the most incentives we have ever offered! It includes:

· Everything in the Elite package!

## **PLUS**

- Custom Drawstring Backpack
- Collapsible Water Bottle
- "WOW" Certificates

 MILEstone Stickers (25, 50, 75, 100) Active kids simply do better - whether in the classroom or at home. Your child will experience success with